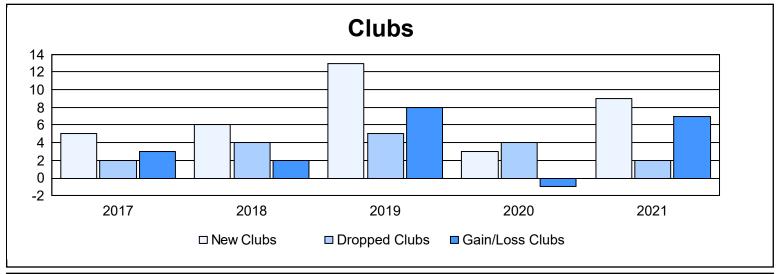

District 318 C

As of June 2021 Cumulative

| Year      | New<br>Clubs | Dropped<br>Clubs | Gain/<br>Loss<br>Clubs | New<br>Members | Charter<br>Members | Reinstate<br>Members | Transfer<br>Members | Total<br>Member<br>Added | Total<br>Members<br>Dropped | Gain/<br>Loss<br>Members |
|-----------|--------------|------------------|------------------------|----------------|--------------------|----------------------|---------------------|--------------------------|-----------------------------|--------------------------|
| 2016-2017 | 5            | 2                | 3                      | 323            | 177                | 59                   | 10                  | 569                      | 314                         | 255                      |
| 2017-2018 | 6            | 4                | 2                      | 428            | 184                | 30                   | 6                   | 648                      | 498                         | 150                      |
| 2018-2019 | 13           | 5                | 8                      | 456            | 346                | 36                   | 1                   | 839                      | 341                         | 498                      |
| 2019-2020 | 3            | 4                | -1                     | 233            | 116                | 28                   | 1                   | 378                      | 595                         | -217                     |
| 2020-2021 | 9            | 2                | 7                      | 250            | 264                | 34                   | 3                   | 551                      | 425                         | 126                      |
| Average   | 7            | 3                | 4                      | 338            | 217                | 37                   | 4                   | 597                      | 435                         | 162                      |