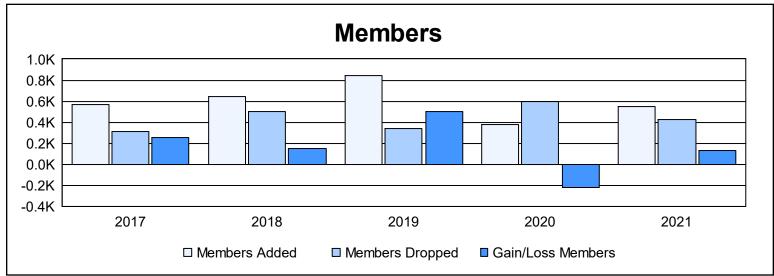

District 318 C

As of June 2021 Cumulative

| Year      | New<br>Clubs | Dropped<br>Clubs | Gain/<br>Loss<br>Clubs | New<br>Members | Charter<br>Members | Reinstate<br>Members | Transfer<br>Members | Total<br>Member<br>Added | Total<br>Members<br>Dropped | Gain/<br>Loss<br>Members |
|-----------|--------------|------------------|------------------------|----------------|--------------------|----------------------|---------------------|--------------------------|-----------------------------|--------------------------|
| 2016-2017 | 5            | 2                | 3                      | 323            | 177                | 59                   | 10                  | 569                      | 314                         | 255                      |
| 2017-2018 | 6            | 4                | 2                      | 428            | 184                | 30                   | 6                   | 648                      | 498                         | 150                      |
| 2018-2019 | 13           | 5                | 8                      | 456            | 346                | 36                   | 1                   | 839                      | 341                         | 498                      |
| 2019-2020 | 3            | 4                | -1                     | 233            | 116                | 28                   | 1                   | 378                      | 595                         | -217                     |
| 2020-2021 | 9            | 2                | 7                      | 250            | 264                | 34                   | 3                   | 551                      | 425                         | 126                      |
| Average   | 7            | 3                | 4                      | 338            | 217                | 37                   | 4                   | 597                      | 435                         | 162                      |